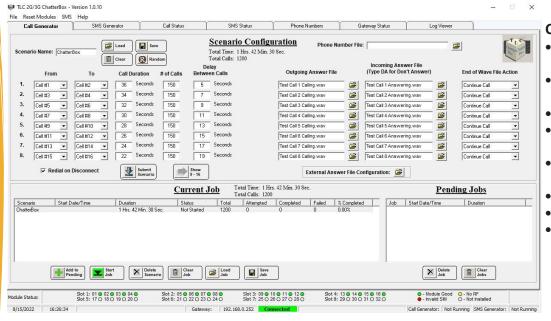

# USER-FRIENDLY GRAPHICAL INTERFACE

ChatterBox's intuitive and easy-to-use graphical user interface takes the guesswork out of test management for an operator's cellular network. Users can program and remotely operate the system such that it runs around-the-clock with little to no operator intervention enabling the operator to focus on the mission at hand.

#### **CALL CONFIGURATION**

- MOBILE-TO-MOBILE VOICE CALLS
- PARAMETERS
- USER-DEFINABLE VOICE FILES
- INDIVIDUALLY CONFIGURED
  CHANNELS
- RANDOM CONFIGURATION OPTION
- UP TO 200 SCENARIOS PER JOB
- UP TO 200 PENDING JOBS
- USER-DEFINABLE START DATE/