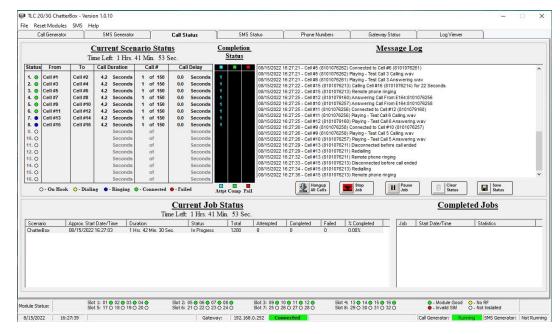

### **CALL STATUS**

#### CALL AND SMS STATUSES

- REAL-TIME FOR STATUS OF EACH CALL OR MESSAGE
- COUNTDOWN TIMERS FOR EACH STAGE OF EACH CALL OR MESSAGE
- REAL-TIME STATISTICS FOR CURRENT JOB
- SUMMARY OF STATISTICS FOR PREVIOUS JOBS
- REAL-TIME MESSAGE LOG