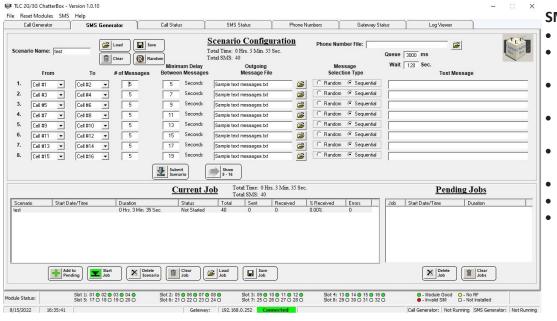

# USER-FRIENDLY GRAPHICAL INTERFACE

ChatterBox's intuitive and easy-to-use graphical user interface takes the guesswork out of test management for an operator's cellular network. Users can program and remotely operate the system such that it runs around-the-clock with little to no operator intervention enabling the operator to focus on the mission at hand.

## **SMS Configuration**

- MOBILE-TO-MOBILE MESSAGES
- CONFIGURABLE SMS
   PARAMETERS
- Individually Configured Channels
- USER-DEFINABLE MESSAGE FILES
- RANDOM CONFIGURATION OPTION
- UP TO 200 SCENARIOS PER JOB
- UP TO 200 PENDING JOBS
- USER-DEFINABLE START DATE/ TIME