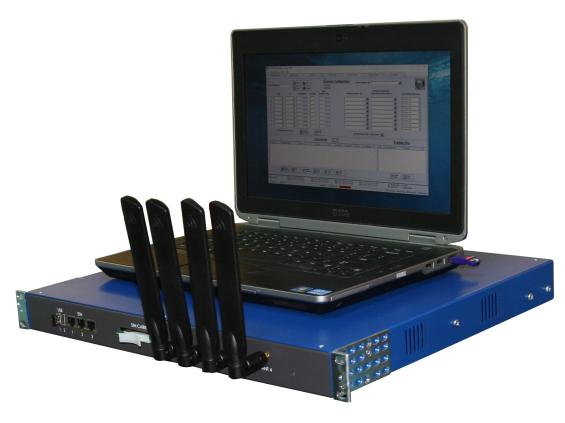

# CHATTERBOX VOICE & SMS TRAFFIC GENERATOR

- GENERATES BACKGROUND VOICE CHATTER AND SMS MESSAGES ON **GSM AND UMTS NETWORKS**
- **AVAILABLE WITH 16 CHANNELS** PROVIDING UP TO 8 SIMULTANEOUS MOBILE-TO-MOBILE CALLS
- EASILY CONFIGURED AND OPERATED THROUGH USER-FRIENDLY GRAPHICAL USER INTERFACE
- **USER-PROGRAMMABLE TO RUN** CONTINUOUSLY WITHOUT OPERATOR INTERVENTION
- EACH CHANNEL WILL USE THE STRONG-**EST AVAILABLE BASE STATION**
- INDIVIDUAL CHANNELS MAY BE PERMA-NENTLY "CAMPED" ON A SPECIFIC BASE STATION

## **SYSTEM HIGHLIGHTS:**

• 16 channel

TLC Solutions' ChatterBox Voice and

SMS Traffic Generator is a self-

training or intelligence missions

lar communications networks.

The ChatterBox is capable of providing

up to eight simultaneous mobile-to-

Easily configured and monitored

grammed to run

operator intervention.

mobile calls on the 16 channel model.

through a simple-to-use graphical user

interface, the ChatterBox can be pro-

remotely, generating Voice and SMS

- Mobile-to-Mobile voice generation
- contained system that generates back-Integrated antenna combiners – ground voice chatter and SMS messages 1 antenna per 4 channels
- on GSM and UMTS networks for those User definable voice ".wav" files
  - Bi-directional voice calls
- requiring real-world simulation of cellu-SMS Messaging with user-definable text messages
  - Remotely controllable via IP interface
  - Individual channels can be permanently "camped" on any available base station
  - Packaged in a single transportable
  - Programmed jobs can start at any date and time
- messaging traffic 24 hours a day without . Independent voice and SMS jobs
  - Visual status of current running jobs
  - Time stamped log files for each job
  - Integrated log file viewer